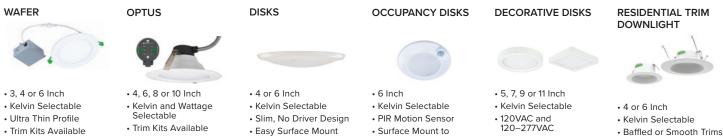

### LAMPS

ESL Vision offers an extensive selection of LED tubes, Lamps and HID replacement lamps with multiple wattage and lumen packages to choose from.

need. A wide offering of down lights for residential and commercial applications. Triac dimming, 0–10V dimming, and dual dim options.

- Ceiling or Wall
- Integrated EMG Option Trim Kits Available